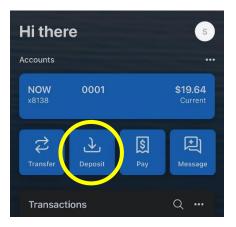

#### Self-Enrollment through SRB Mobile Banking App

• Download or navigate to the SRB Mobile Banking App on your mobile device

• Enter your 4-digit passcode to log in

• Tap *Deposit* from the **Quick Actions** 

- Select which accounts you would like to enroll in Remote Deposit Anywhere (RDA)
- Tap Enroll

- The following screen will appear. The accounts you enrolled in RDA will need to be approved by a Sugar River Bank representative before deposits can be made.
- Tap *OK*