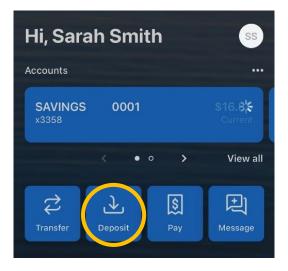

#### Self-Enrollment through SRB Mobile Banking App

• Download or navigate to the SRB Mobile Banking App on your mobile device

• Enter your 4-digit passcode to log in

• Tap *Deposit* from the **Quick Actions** 