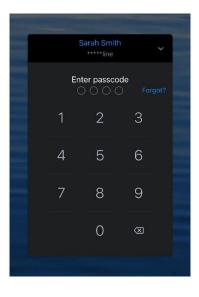

#### Self-Enrollment through SRB Mobile Banking App

• Download or navigate to the SRB Mobile Banking App on your mobile device

• Enter your 4-digit passcode to log in

• Tap *Deposit* from the **Quick Actions** 