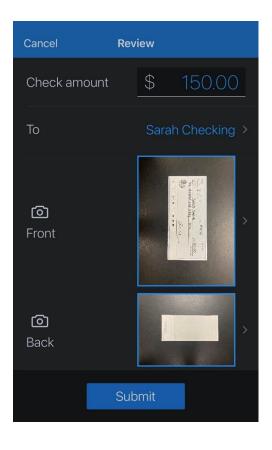

• Review the amount as well as the images to verify all information is correct

• Click *Submit* 

\*\*In this demonstration we did not provide account number on back for privacy and security purposes\*\*