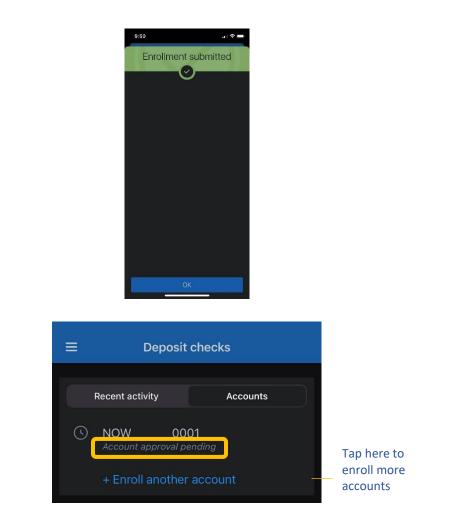

- Select which accounts you would like to enroll in Remote Deposit Anywhere (RDA)
- Tap Enroll

- The following screen will appear. The accounts you enrolled in RDA will need to be approved by a Sugar River Bank representative before deposits can be made.
- Tap *OK*