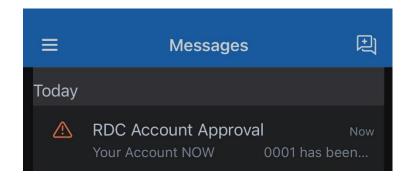

• Once your RDA enrollment is approved, a notification will be sent to your e-mail as well as your Messages in your online/ mobile banking confirming approval

Self-Enrollment is now complete and RDA is now accessible for the selected accounts.