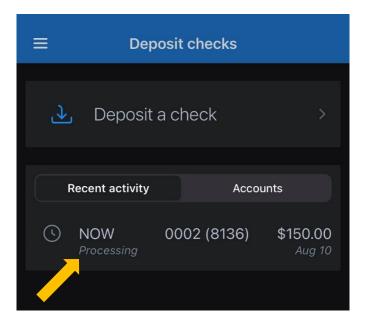

- A screen confirming your submission will appear
- Tap *OK*

- You will now see the deposit as *Processing*. Allow time for it to change to Accepted.
- Deposits received and accepted BEFORE 4pm EST on a regular business day will be made available after end of day processing.
- Deposits received and accepted AFTER 4pm or on a non-business day will post the next banking day after end of day processing.