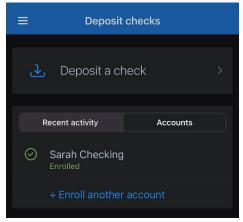

Tap Deposit checks via Main Menu

Tap **Deposit a check** or you may use this option to enroll another account in mobile deposit

### BOTH OPTIONS WILL BRING YOU TO THE FOLLOWING STEPS

- Tap to take a picture of the front of the check, Continue
- Tap to take a picture of the back, Continue
- Choose the deposit account
- Click Submit