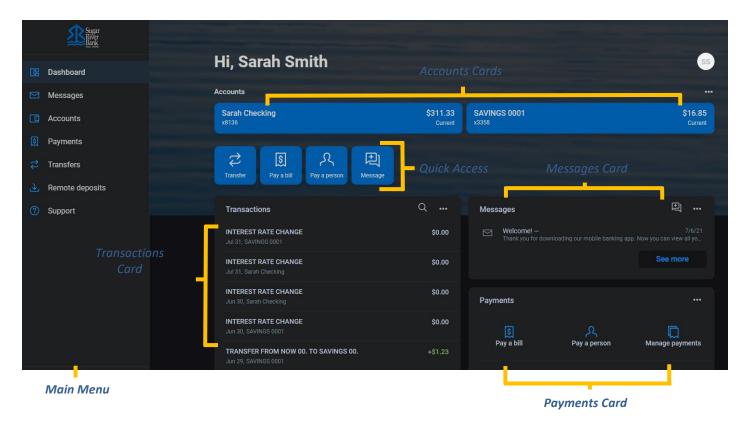

# **SRB Mobile - Customize the Dashboard**

The SRB Dashboard is organized into "cards." Cards are elements that group information, features, and functionality into "boxes" that will resize or move around based on the screen size.

# **Change Card Size**

- Tap the "..." in the upper right corner of any Dashboard card
- From the bottom of the screen, select a *Size* to choose how muchcontent is displayed in each card: Small or Large

# Add or Rearrange Dashboard Cards

- Tap the "..." in the upper right corner of any Dashboard card
- Or from the bottom of the screen, tap Organize Dashboard
- Click and drag the card titles to re-arrange them
- Tap the "+" icon in the upper right to add more cards
- Or choose Add a Card from the bottom of the page

# **Remove Dashboard Cards**

• From the Organize Dashboard screen (above), click the X next to the card you want to remove

# Accounts

View and manage your accounts, transactions, and available balances from the ACCOUNTS card. Flip through youraccounts by swiping the balance card left or right.

### **Change Account Display Order**

• Change the order in which accounts are listed by pressingthe "..." in the upper right of the ACCOUNTS card

### **Quick Actions**

• Under the accounts card, use the *Quick Actions* to make transfers, pay bills, deposit checks or start a conversation with our Customer Service Representatives.

# **Transactions**

View combined transactions across all your accounts from the Dashboard TRANSACTIONS card.

(located below Quick Access functions)

- If you prefer to view transactions one account at a time, go to the ACCOUNTS card and click the *Transactions* link
  - Some customers may prefer to remove this card from the Dashboard. See Remove Dashboard Cards.

# Messages

Display messages and alerts from Sugar River Bank right on your Dashboard on the MESSAGES card. This is located below the Transactions Card. Messages can also be accessed from the Main Menu.