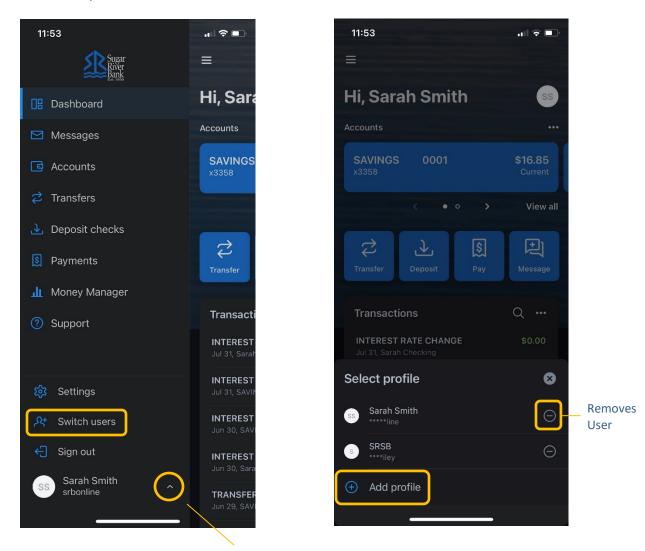

# **Switching Profiles**

Multiple profiles can be setup if you have more than one login ID, or if more than one user shares a device.

- Tap the **Menu** button = (located in the upper left corner of most screens of the app)
- Tap your name/profile picture located at the bottom of the menu and then the Switch Users button
- Add or select a profile

Tap here to show *Settings*, *Switch* users, & *Sign out* 