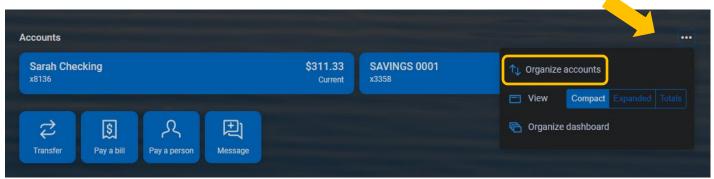

### **Change Account Display Order**

 Change the order in which accounts are listed by pressing the "..." in the upper right of the ACCOUNTScard and choose Organize Accounts