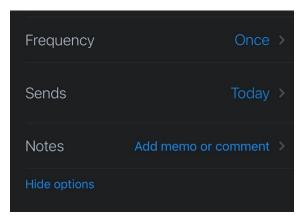

Icon in the right corner to alert Sugar River Bank of your travel plans and dates
- To temporarily lock the debit card, slide the green button to the off position
- To unlock the debit card, slide the button back to green/active



- To report the card lost or stolen, tap *Report lost/stolen* (NOTE: This action cannot be undone.)
- To activate a new card tap Activate new card



# **Payments**

Schedule and edit bills, add payees, and get an overview of recently made payments from the PAYMENTS card. \*

### <u>Pay a bill</u>

- From the Dashboard, tap the PAY Quick Access option.
- Select your payee



- If you have more than one payment account, select the "Pay From" account
- Enter the amount
- Tap More options



- Enter the frequency, arrival date, and note if desired
- Click Submit



### Edit a Bill Payment

- From the PAYMENTS Main Menu option, select the payment you wish to edit
- Tap **Delete** to delete the payment; or
- Tap *Edit payment* to change the amount or date
- Confirm your changes



### Add a Payee\*

- Tap the PAY Quick Access option
- Tap the "+" symbol in the upper right of the screen
- Enter your password for additional authentication
- Enter the payee information and tap *Continue*
- Confirm payee information and address and tap Submit

| <b>〈</b> Back | Add payee<br>Company | Cancel |
|---------------|----------------------|--------|
| Company       |                      |        |
|               |                      |        |
|               |                      |        |
|               |                      |        |
| Account numb