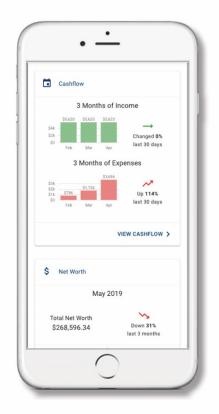

# **Cash Flow Control**

By adding your paychecks and expenses, you're now able to **view income and spending trends** right from the dashboard. The better you understand your cash flow, the easier it is to manage it on a daily, weekly and monthly basis.

# **Net Worth Snapshot**

Track your investments, wealth and debts all in one place; while having **access to monthly**, **quarterly, and annual trends**. Your financial future is just as important as your day-to-day.