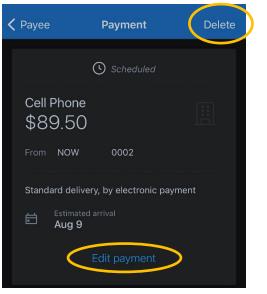

### Edit a Bill Payment

- From the PAYMENTS Main Menu option, select the payment you wish to edit
- Tap **Delete** to delete the payment; or
- Tap *Edit payment* to change the amount or date
- Confirm your changes