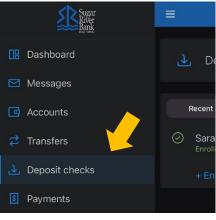

# **Mobile Deposit**

Deposit a check right from your phone or tablet using the DEPOSIT *Quick Access OR* the Deposit Checks menu option.

Tap Deposit if accessing via Quick Access

Enter the check amount (Quick Access)

Tap Deposit checks via Main Menu

Tap **Deposit a check** or you may use this option to enroll another account in mobile deposit