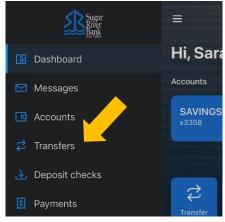

# Transfers

Move money between Sugar River Bank accounts or accounts at other institutions using the **TRANSFER** *Quick Access* **OR** the **Transfers** *Main Menu* option. \*

Tap Transfer if accessing via Quick Access

Tap Transfers via Main Menu

\*If accessing via Main Menu tap Make a transfer

- Select the "From" account and "To" account (eligible internal and external accounts will be listed)
- Enter the amount
- For an immediate one-time transfer, simply tap Submit \*\*