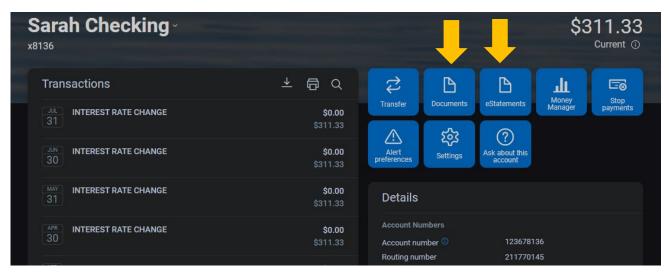

### **Account Details**

- From the ACCOUNTS card, choose any account
- See additional account or loan details on the DETAILS card

# **Card Management**

- On the Dashboard, maneuver to the Card Management Card
- To submit a Travel notice, click on the "..." in the upper right corner
- Tap on the card you want to manage
  - To temporarily lock the debit card, slide the green button to the off position
  - To unlock the debit card, slide the button back to green/active
  - To report the card lost or stolen, click *Report lost/stolen* (NOTE: This action cannot be undone.)
  - To activate a new card, click Activate New Card

# Accounts

View and manage your accounts, transactions, and available balances from the ACCOUNTS card on the Dashboard. If you have more than four accounts, use the arrows at the bottom of the card to view more.