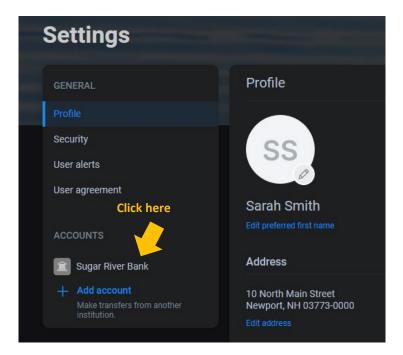

# Add/Remove Accounts from Dashboard/Show in App

Click your Picture  $\rightarrow$  Settings  $\rightarrow$  Sugar River Bank  $\rightarrow$  Show in App/Show balance and activity

# **Rename Accounts**

Click your Picture  $\rightarrow$  Settings  $\rightarrow$  Sugar River Bank  $\rightarrow$  Rename

# Alerts

Click your Picture  $\rightarrow$  Settings  $\rightarrow$  Sugar River Bank  $\rightarrow$  Alert Preferences\*

| Sugar River Bank                                    |                              |   |
|-----------------------------------------------------|------------------------------|---|
| Show running balance<br>Display a balance after eac | h transaction                |   |
| Accounts                                            |                              | ٩ |
| Sarah Checking<br>x8136                             | Choose the account you       |   |
| SAVINGS 0001<br>x3358                               | would like to edit/work with |   |
|                                                     |                              |   |