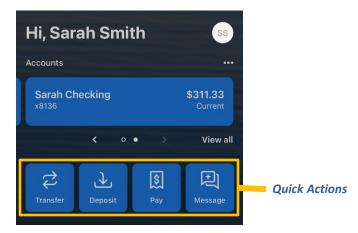

### **Quick Actions**

• Under the accounts card, use the *Quick Actions* to make transfers, pay bills, deposit checks or start a conversation with our Customer Service Representatives.