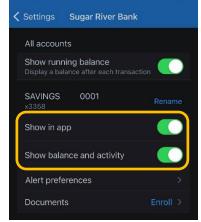

Add/Remove Accounts from Dashboard

Menu  $\rightarrow$  Your Name  $\rightarrow$  Settings $\rightarrow$  Sugar River Bank  $\rightarrow$  Show in App/Show balance and activity

# Add/Remove Accounts from Dashboard/Show in App

Click your Picture  $\rightarrow$  Settings  $\rightarrow$  Sugar River Bank  $\rightarrow$  Show in App/Show balance and activity

| < Sugar River Bank Sarah Checking Renam                                                                                                         | ne |
|-------------------------------------------------------------------------------------------------------------------------------------------------|----|
| x8136                                                                                                                                           |    |
| Display options                                                                                                                                 |    |
| Display in online and mobile banking                                                                                                            |    |
| Display activity and transactions                                                                                                               |    |
| <ul> <li>This account will be visible on the dashboard and account pages</li> <li>You may set up and receive alerts for this account</li> </ul> |    |
| Alerts and cards                                                                                                                                |    |
| Balance Transaction                                                                                                                             |    |
| You do not have any alerts saved.<br>+ Add alert                                                                                                |    |
| Documents                                                                                                                                       |    |