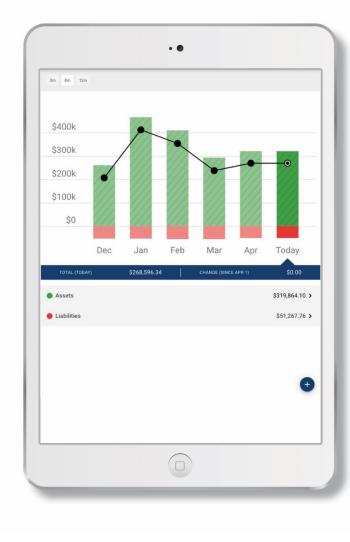

# **Net Worth Snapshot**

Track your investments, wealth and debts all in one place; while having **access to monthly**, **quarterly, and annual trends**. Your financial future is just as important as your day-to-day.