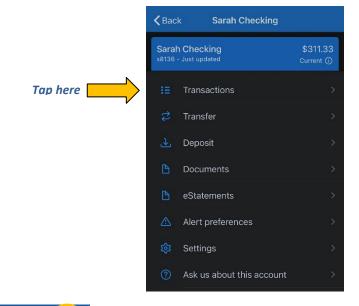

### **Account Options**

 Press the account name foradditional options such as depositing checks (Deposit) and viewing account Transactions

### eStatements

 Press the account name and tap
 Documents to enroll or view eStatements 

### Transactions (View, Search, Tag)

• From the ACCOUNTS card, tap the *Transactions* link underneath the account's name to view transactions for that specific account

| 🕻 Back                       | Transactions |                           |
|------------------------------|--------------|---------------------------|
| Sarah Chee<br>x8136 - Just u |              | \$311.33<br>Current (j    |
| Saturday, Ju                 | l 31         |                           |
| INTEREST                     | RATE CHANGE  | <b>\$0.00</b><br>\$311.33 |
| Wednesday,                   | Jun 30       |                           |
| INTEREST                     | RATE CHANGE  | <b>\$0.00</b><br>\$311.33 |