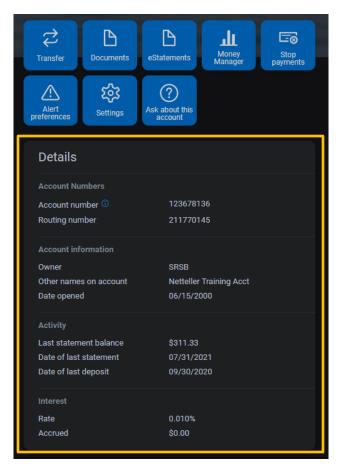

### **Account Details**

- From the ACCOUNTS card, choose any account
- See additional account or loan details on the DETAILS card