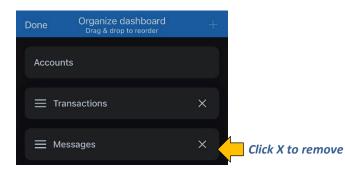

# Add or Rearrange Dashboard Cards

- Tap the "..." in the upper right corner of any Dashboard card
- Or from the bottom of the screen, tap Organize Dashboard
- Click and drag the card titles to re-arrange them
- Tap the "+" icon in the upper right to add more cards
- Or choose Add a Card from the bottom of the page

# **Remove Dashboard Cards**

• From the Organize Dashboard screen (above), click the X next to the card you want to remove