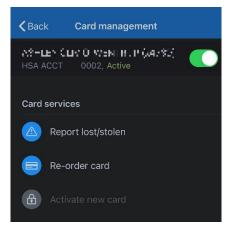

# Manage Cards

Turn your debit card on or off, report it lost or stolen, or activate a new card from the Card Management card.

• From the Card Management card tap the debit card that you would like to manage

- Travel Notice: Tap the airplane Icon in the right corner to alert Sugar River Bank of your travel plans and dates
- To temporarily lock the debit card, slide the green button to the off position
- To unlock the debit card, slide the button back to green/active

- To report the card lost or stolen, tap *Report lost/stolen* (NOTE: This action cannot be undone.)
- To activate a new card tap Activate new card