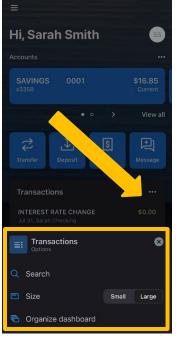

# **Change Card Size**

- Tap the "..." in the upper right corner of any Dashboard card
- From the bottom of the screen, select a *Size* to choose how muchcontent is displayed in each card: Small or Large

# Add or Rearrange Dashboard Cards

- Tap the "..." in the upper right corner of any Dashboard card
- Or from the bottom of the screen, tap Organize Dashboard
- Click and drag the card titles to re-arrange them
- Tap the "+" icon in the upper right to add more cards
- Or choose Add a Card from the bottom of the page

### Transactions (View, Search, Tag)

• From the ACCOUNTS card, tap the *Transactions* link underneath the account's name to view transactions for that specific account

| 🕻 Back                       | Transactions |                           |
|------------------------------|--------------|---------------------------|
| Sarah Chee<br>x8136 - Just u |              | \$311.33<br>Current (j    |
| Saturday, Ju                 | l 31         |                           |
| INTEREST                     | RATE CHANGE  | <b>\$0.00</b><br>\$311.33 |
| Wednesday,                   | Jun 30       |                           |
| INTEREST                     | RATE CHANGE  | <b>\$0.00</b><br>\$311.33 |

When viewing Transactions, click the magnifying glass in the upper right to search.

Tap any posted transaction to add a tag, note, or attach an image.

- Once the deposits are received in the external account, tap *Menu* → *Settings* → *External Transfers*.
   (You may also receive an in-app message reminding you to **Verify Amounts**.)
- Select the recently added account
- Enter the amounts of the deposits and click Confirm
- o Once confirmed, the account will be available in the Transfer option