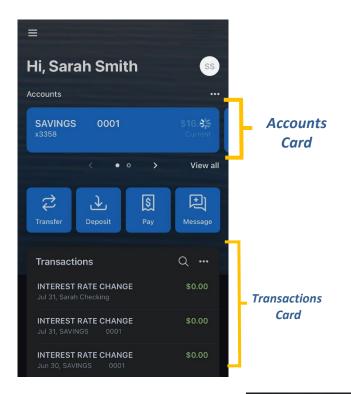

# **SRB Mobile - Customize the Dashboard**

The SRB Dashboard is organized into "cards." Cards are elements that group information, features, and functionality into "boxes" that will resize or move around based on the screen size.

# Accounts

View and manage your accounts, transactions, and available balances from the ACCOUNTS card. Flip through youraccounts by swiping the balance card left or right.

# **Transactions**

View combined transactions across all your accounts from the Dashboard TRANSACTIONS card.

(located below Quick Access functions)

- If you prefer to view transactions one account at a time, go to the ACCOUNTS card and click the *Transactions* link
  - Some customers may prefer to remove this card from the Dashboard. See Remove Dashboard Cards.