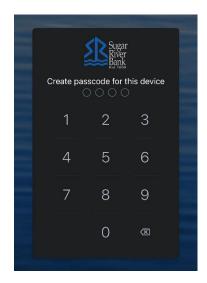

\*If you cannot receive a text at this number, click "Try another way". If you "Try another way" you have the options to receive a phone call with your code, or to install the Authenticator app.

- Accept the User Agreement
- Create a Username and Password and click Next
- Create a 4-digit passcode for the device
- Enable Face ID / Touch ID if desired