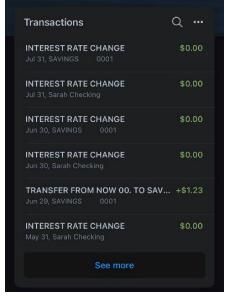

# **Transactions**

View combined transactions across all your accounts from the Dashboard Transactions card.

| Q        |
|----------|
| \$0.00   |
| \$0.00   |
| \$0.00   |
| \$0.00   |
| +\$1.23  |
| See more |
|          |