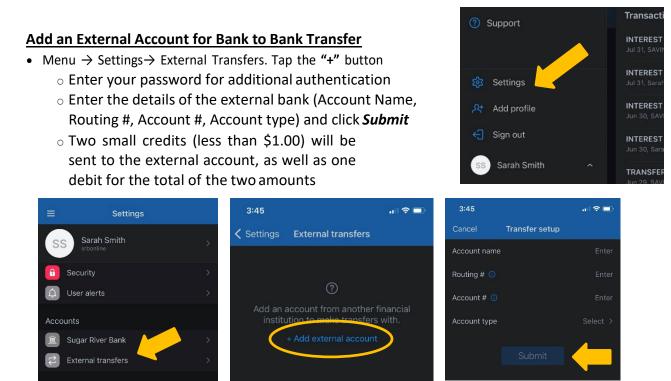

### Add an External Account for Bank to Bank Transfer

- From the Main Menu select Transfers
  - Click + External account in the upper righthand corner
  - $\circ$  Confirm your password
  - Enter the details of the external bank (Account Name, Routing #, Account #Account type)
  - o Click Submit

| <             | Add external account |       |  |
|---------------|----------------------|-------|--|
| Account name  |                      | Enter |  |
| Routing no. 🕧 |                      |       |  |
| Account no. 👔 |                      | Enter |  |
| Account type  |                      |       |  |
|               | Submit               |       |  |

Two small credits (less than \$1.00) will be sent to the external account, as well as one debit for the total of the two amounts

- Once the deposits are received in the external account, select your name in the upper right of the screento access Settings  $\rightarrow$  External Transfers
- Select the recently added account. (You may also receive an Online Banking message reminding you to Verify Amounts.)
- Enter the amounts of the deposits and click Confirm
- Once confirmed, the account will be available in the TRANSFER card