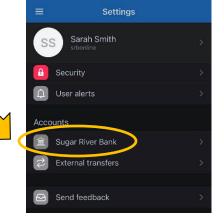

Add/Remove Accounts from Dashboard

Menu  $\rightarrow$  Your Name  $\rightarrow$  Settings $\rightarrow$  Sugar River Bank  $\rightarrow$  Show in App/Show balance and activity

# Add/Remove Accounts from Dashboard/Show in App

Click your Picture  $\rightarrow$  Settings  $\rightarrow$  Sugar River Bank  $\rightarrow$  Show in App/Show balance and activity