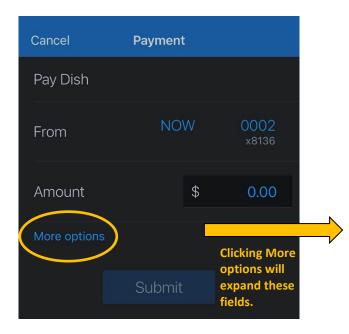

### <u>Pay a bill</u>

- From the Dashboard, tap the PAY Quick Access option.
- Select your payee

- If you have more than one payment account, select the "Pay From" account
- Enter the amount
- Tap More options

- Enter the frequency, arrival date, and note if desired
- Click Submit