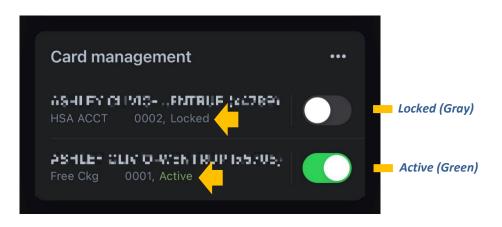

- Travel Notice: Tap the airplane Icon in the right corner to alert Sugar River Bank of your travel plans and dates
- To temporarily lock the debit card, slide the green button to the off position
- To unlock the debit card, slide the button back to green/active