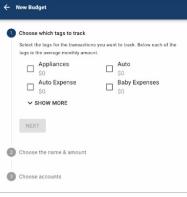

# **Spending Targets**

New users can look at the insights for guidance on what to budget based on spending.

- Step 1: Navigate to Budgets and click on "View Budgets."
- **Step 2**: Click on the Spending Target you'd like to edit from the list.
- Step 3: Click "Edit Budget" to edit or delete.
- **Step 4**: You can change the name, amount, tags, and accounts associated with this Spending Target from here.