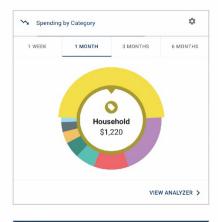

### Dashboard

See which spending category you have spent the most in so far this month.

**Step 1**: Select other parts of the wheel to see other major category spending. Your transactions will categorize themselves with 'tags'.

**Step 2**: To personalize these categories, or split the transaction between tags, select the transaction and edit the tag.

**Step 3**: When you select a transaction from the dashboard you can also change the name of the transaction, create a budget or add a recurring transaction to your Cashflow Calendar.

# Spending At a Glance

The analyzer **quickly shows your percentage and total amount spent in each category**; while allowing the user to customize the date range to identify any trends.