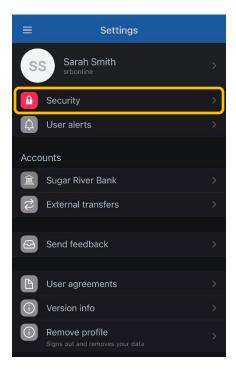

# Change User Name, Password, Passcode, Face/Touch ID

Manage 2-step verification & Recently used devices (see below)

Menu  $\rightarrow$  Your Name  $\rightarrow$  Settings  $\rightarrow$  Security

# Change Phone Number for Two-factor Authentication (Security Code)

Menu  $\rightarrow$  Your Name  $\rightarrow$  Settings $\rightarrow$  Security  $\rightarrow$  2-step verification

# **Remove Device Access**

Menu  $\rightarrow$  Your Name  $\rightarrow$  Settings  $\rightarrow$  Security  $\rightarrow$  Recently Used Devices  $\rightarrow$  Remove