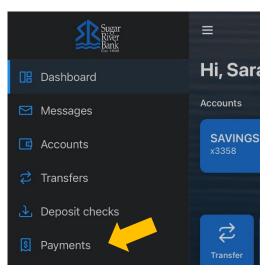

# **Payments**

Schedule and edit bills, add payees, and get an overview of recently made payments from the PAYMENTS card. \*

### <u>Pay a bill</u>

- From the Dashboard, tap the PAY Quick Access option.
- Select your payee

- If you have more than one payment account, select the "Pay From" account
- Enter the amount
- Tap More options

### Add a Payee\*

- Tap the PAY Quick Access option
- Tap the "+" symbol in the upper right of the screen
- Enter your password for additional authentication
- Enter the payee information and tap *Continue*
- Confirm payee information and address and tap Submit