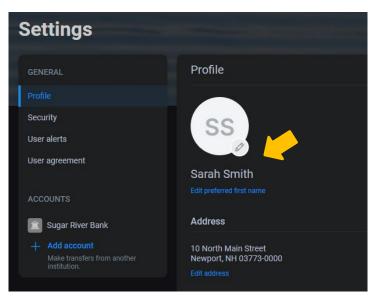

# Change Photo, Email, Phone Number

Click Main Menu  $\rightarrow$  your Picture  $\rightarrow$  Settings  $\rightarrow$  Profile  $\rightarrow$  Select the pencil next to the image to add a photo. Click *Edit* to update preferred first name, address, email, & phone.