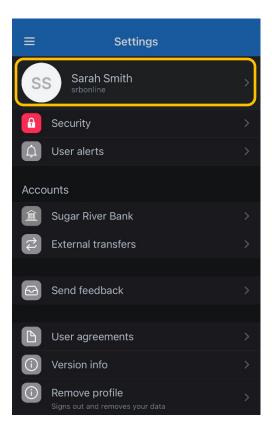

# **Change Photo, Email, Phone Number**

Menu  $\rightarrow$  Your Name  $\rightarrow$  Settings  $\rightarrow$  Tap your Name  $\rightarrow$  Tap the pencil next to the image to add a photo, or  $\rightarrow$  Tap *Edit* to update your email, address or phone number with Sugar River Bank

# Change User Name, Password, Passcode, Face/Touch ID

Manage 2-step verification & Recently used devices (see below)

Menu  $\rightarrow$  Your Name  $\rightarrow$  Settings  $\rightarrow$  Security

# Change Photo, Email, Phone Number

Click Main Menu  $\rightarrow$  your Picture  $\rightarrow$  Settings  $\rightarrow$  Profile  $\rightarrow$  Select the pencil next to the image to add a photo. Click *Edit* to update preferred first name, address, email, & phone.

# Change User Name or Password

Click your Picture  $\rightarrow$  Settings  $\rightarrow$  Security  $\rightarrow$  Edit