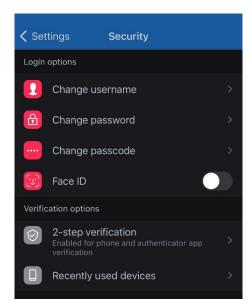

# Change User Name, Password, Passcode, Face/Touch ID

Manage 2-step verification & Recently used devices (see below)

Menu  $\rightarrow$  Your Name  $\rightarrow$  Settings  $\rightarrow$  Security

# Change Phone Number for Two-factor Authentication (Security Code)

Menu  $\rightarrow$  Your Name  $\rightarrow$  Settings $\rightarrow$  Security  $\rightarrow$  2-step verification

# **Remove Device Access**

Menu  $\rightarrow$  Your Name  $\rightarrow$  Settings  $\rightarrow$  Security  $\rightarrow$  Recently Used Devices  $\rightarrow$  Remove

# Change User Name or Password

Click your Picture  $\rightarrow$  Settings  $\rightarrow$  Security  $\rightarrow$  Edit

# Change Phone Number for Two-factor Authentication(Security Code)

Click your Picture  $\rightarrow$  Settings  $\rightarrow$  Security  $\rightarrow$  Two-factor authentication  $\rightarrow$  Edit settings

# **Remove Device Access**

Click your Picture  $\rightarrow$  Settings  $\rightarrow$  Security  $\rightarrow$  Edit setting  $\rightarrow$  Verified methods  $\rightarrow$  Remove

**Money Manager** 