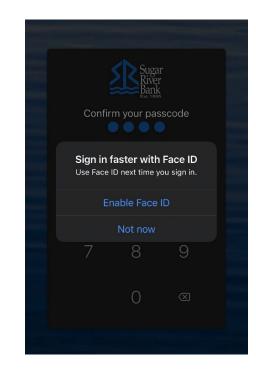

\*If you cannot receive a text at this number, click "Try another way". If you "Try another way" you have the options to receive a phone call with your code, or to install the Authenticator app.

- Accept the User Agreement
- Create a Username and Password and click Next
- Create a 4-digit passcode for the device
- Enable Face ID / Touch ID if desired