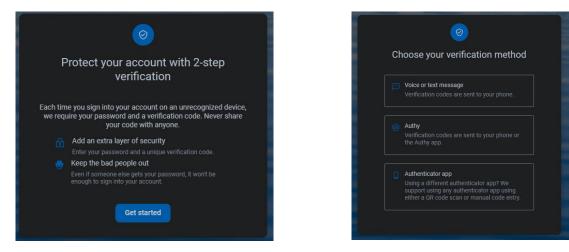

• If this the first login to SRB Online: First, select *Get started* then choose a 2-step verification method, either *Voice or text* OR *Authenticator app* 

- You will receive a 7-digit verification code to the number provided\* (If you are logging in from a personal securedevice and would like Online Banking to skip this step next time, select *Remember this computer*.)
- Enter the code and click Verify