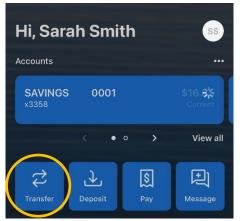

### **Quick Actions**

• Under the accounts card, use the *Quick Actions* to make transfers, pay bills, deposit checks or start a conversation with our Customer Service Representatives.

# Transfers

Move money between Sugar River Bank accounts or accounts at other institutions using the **TRANSFER** *Quick Access* **OR** the **Transfers** *Main Menu* option. \*

Tap Transfer if accessing via Quick Access