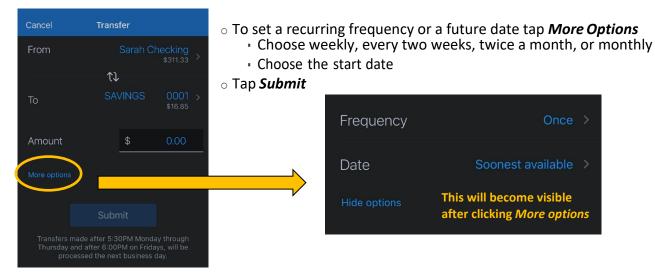

# Transfers

- From the Transfers card, select Make a transfer
- Select the "From" account and "To" account (NOTE: Eligible internal and external accounts will be listed)
- Enter the amount
- For an immediate one-time transfer, simply click Submit\*

- To set a reoccurring frequency or future date, select *More* options
- Choose weekly, bi-weekly, or monthly
- Select a start date and then click Submit

\*Internal transfers will memo-post at any time; however, only funds transferred on a business day before 5:30 PM Monday through Thursday and 6PM on Friday Eastern Standard Time can be applied toward previous transaction.