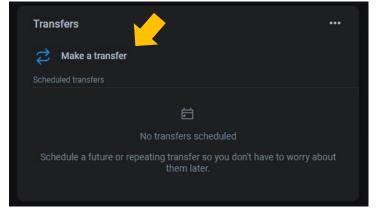

# Transfers

- From the Transfers card, select Make a transfer
- Select the "From" account and "To" account (NOTE: Eligible internal and external accounts will be listed)
- Enter the amount
- For an immediate one-time transfer, simply click Submit\*

|              | Transfer                                                            |                            |  |
|--------------|---------------------------------------------------------------------|----------------------------|--|
| From         |                                                                     | Sarah Checking<br>\$311.33 |  |
| То           |                                                                     | SAVINGS 0001<br>\$16.85    |  |
| Amount       | \$                                                                  |                            |  |
| More options | Submit                                                              |                            |  |
|              | PM Monday through Thursday and<br>be processed the next business da |                            |  |