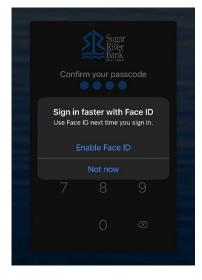

\*If you cannot receive a text at this number, click "Try another way". If you "Try another way" you have the options to receive a phone call with your code, or to install the Authenticator app.

- Accept the User Agreement
- Create a Username and Password and click Next
- Create a 4-digit passcode for the device
- Enable Face ID / Touch ID if desired