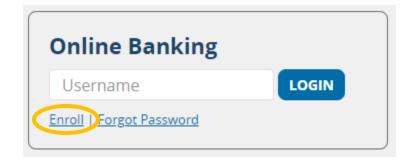

# SRB Online - Logging In

- Navigate to sugarriverbank.com
- Access the Online Banking Login via our Homepage
- Enter your current User ID and click Login

| Online Banking           |       |
|--------------------------|-------|
| Username                 | LOGIN |
| Enroll   Forgot Password |       |