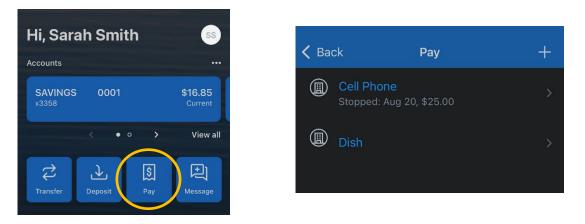

### <u>Pay a bill</u>

- From the Dashboard, tap the PAY Quick Access option.
- Select your payee

- If you have more than one payment account, select the "Pay From" account
- Enter the amount
- Tap More options

\* Currently payees can be added but cannot be edited through SRB Mobile. This can be done through SRB Online under "Manage Payments".

| < Ba | ck                            | Pay       | + |
|------|-------------------------------|-----------|---|
|      | Cell Phone<br>Stopped: Aug 20 | , \$25.00 | > |
|      | Dish                          |           | > |