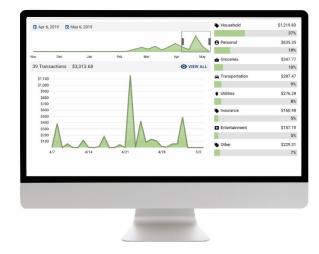

# Spending At a Glance

The analyzer **quickly shows your percentage and total amount spent in each category**; while allowing the user to customize the date range to identify any trends.

# **Cash Flow Control**

By adding your paychecks and expenses, you're now able to **view income and spending trends** right from the dashboard. The better you understand your cash flow, the easier it is to manage it on a daily, weekly and monthly basis.