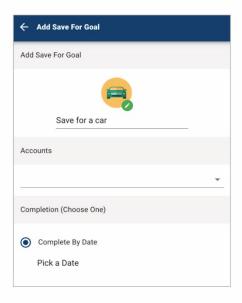

# Goals

Create savings goals, like saving for a vacation, or a debt reduction goal, like paying off a highrate credit card.

- Step 1: Navigate to Goals, and select "Add Goal."
- Step 2: Select your desired pay off or savings goal. Step
- **3**: Fill in the required information.

**Step 4**: Click "Save" to complete the process of adding a new goal.

Keep in mind, your Goal Summary will update your completion date and the amount needed per month according to your preferences. Goals will automatically update your progress and will reflect your day-to-day account balances in Money Manager.