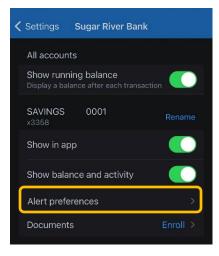

# **Rename Accounts**

 $\mathsf{Menu} \rightarrow \mathsf{Your} \ \mathsf{Name} \rightarrow \mathsf{Settings} \rightarrow \mathsf{Sugar} \ \mathsf{River} \ \mathsf{Bank} \rightarrow \mathsf{Rename}$ 

# Alerts

Menu  $\rightarrow$  Your Name  $\rightarrow$  Settings  $\rightarrow$  Sugar River Bank  $\rightarrow$  Alert Preferences\*

\*Users can set balance and transaction alerts based on low/high thresholds and can be alerted with a push notification and/or email.

# **Rename Accounts**

Click your Picture  $\rightarrow$  Settings  $\rightarrow$  Sugar River Bank  $\rightarrow$  Rename

# Alerts

Click your Picture  $\rightarrow$  Settings  $\rightarrow$  Sugar River Bank  $\rightarrow$  Alert Preferences\*

| Sugar River Bank                                    |                              |   |
|-----------------------------------------------------|------------------------------|---|
| Show running balance<br>Display a balance after eac | h transaction                |   |
| Accounts                                            |                              | ٩ |
| Sarah Checking<br>x8136                             | Choose the account you       |   |
| SAVINGS 0001<br>x3358                               | would like to edit/work with |   |
|                                                     |                              |   |

| < Sugar River Bank Sarah Checking Renam                                                                                                         | ne |
|-------------------------------------------------------------------------------------------------------------------------------------------------|----|
| x8136                                                                                                                                           |    |
| Display options                                                                                                                                 |    |
| Display in online and mobile banking                                                                                                            |    |
| Display activity and transactions                                                                                                               |    |
| <ul> <li>This account will be visible on the dashboard and account pages</li> <li>You may set up and receive alerts for this account</li> </ul> |    |
| Alerts and cards                                                                                                                                |    |
| Balance Transaction                                                                                                                             |    |
| You do not have any alerts saved.<br>+ Add alert                                                                                                |    |
| Documents                                                                                                                                       |    |

\*Users can set balance and transaction alerts based on low/high thresholds and can be alerted with a push notification and/oremail.