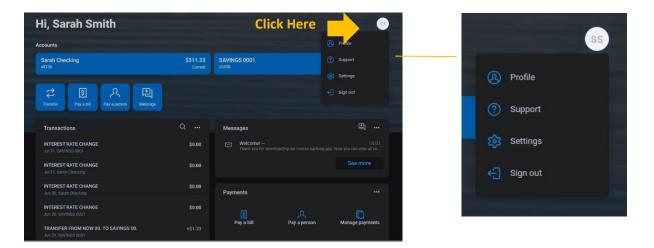

# **SRB Online – Settings Quick Reference**

Click your Profile Picture in the upper right of the screen to access Online Banking Settings.

# Change Photo, Email, Phone Number

Click Main Menu  $\rightarrow$  your Picture  $\rightarrow$  Settings  $\rightarrow$  Profile  $\rightarrow$  Select the pencil next to the image to add a photo. Click *Edit* to update preferred first name, address, email, & phone.