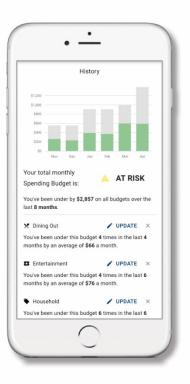

# **Spending Targets**

New users can look at the insights for guidance on what to budget based on spending.

- Step 1: Navigate to Budgets and click on "View Budgets."
- **Step 2**: Click on the Spending Target you'd like to edit from the list.
- Step 3: Click "Edit Budget" to edit or delete.
- **Step 4**: You can change the name, amount, tags, and accounts associated with this Spending Target from here.

# **Easy Budget Tools**

Build and view spending targets that are important to your financial big picture. The new **insights feature provides your spending history**, along with suggestions for staying on track.