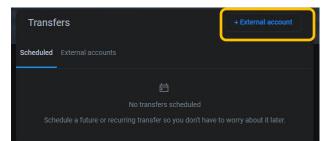

### Add an External Account for Bank to Bank Transfer

- From the Main Menu select Transfers
  - Click + External account in the upper righthand corner
  - $\circ$  Confirm your password
  - Enter the details of the external bank (Account Name, Routing #, Account #Account type)
  - o Click Submit