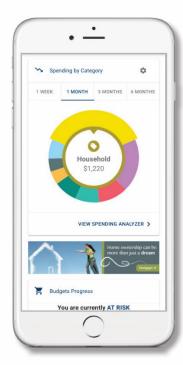

### Dashboard

See which spending category you have spent the most in so far this month.

**Step 1**: Select other parts of the wheel to see other major category spending. Your transactions will categorize themselves with 'tags'.

**Step 2**: To personalize these categories, or split the transaction between tags, select the transaction and edit the tag.

**Step 3**: When you select a transaction from the dashboard you can also change the name of the transaction, create a budget or add a recurring transaction to your Cashflow Calendar.

### Interactive Spending Wheel

View your top expenses in real-time. Click the center to **see a list of transactions from each category**, to stay in touch with your spending and overall finances.