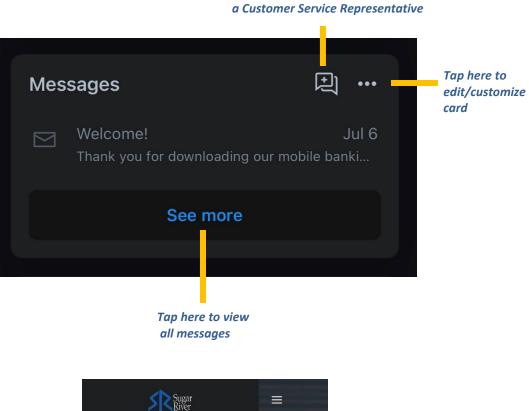

# Messages

Display messages and alerts from Sugar River Bank right on your Dashboard on the MESSAGES card. This is located below the Transactions Card. Messages can also be accessed from the Main Menu.

Tap here to begin a conversation with