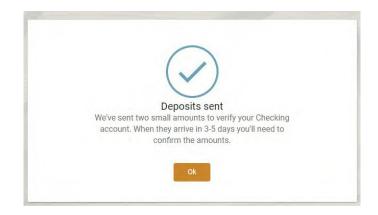

Two small credits (less than \$1.00) will be sent to the external account, as well as one debit for the total of the two amounts

- Once the deposits are received in the external account, select your name in the upper right of the screento access Settings  $\rightarrow$  External Transfers
- Select the recently added account. (You may also receive an Online Banking message reminding you to Verify Amounts.)
- Enter the amounts of the deposits and click Confirm
- Once confirmed, the account will be available in the TRANSFER card