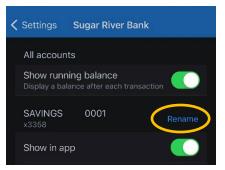

# **Rename Accounts**

 $\mathsf{Menu} \rightarrow \mathsf{Your} \ \mathsf{Name} \rightarrow \mathsf{Settings} \rightarrow \mathsf{Sugar} \ \mathsf{River} \ \mathsf{Bank} \rightarrow \mathsf{Rename}$ 

# **Rename Accounts**

Click your Picture  $\rightarrow$  Settings  $\rightarrow$  Sugar River Bank  $\rightarrow$  Rename