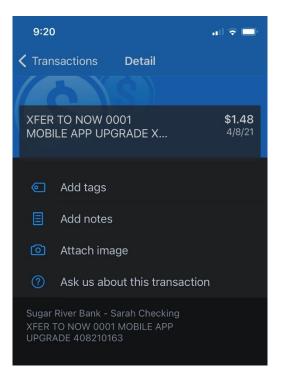

When viewing Transactions, click the magnifying glass in the upper right to search.

Tap any posted transaction to add a tag, note, or attach an image.

- Once the deposits are received in the external account, tap *Menu* → *Settings* → *External Transfers*.
   (You may also receive an in-app message reminding you to **Verify Amounts**.)
- Select the recently added account
- Enter the amounts of the deposits and click Confirm
- o Once confirmed, the account will be available in the Transfer option

Click on any posted transaction from the Transactions card to add a tag, note, or attach an image.

| Transaction details                                                                | × |
|------------------------------------------------------------------------------------|---|
| XFER TO NOW 0001 MOBILE APP UPGRADE XXXX0163 408210163<br>4/8/2021                 |   |
| \$1.48                                                                             |   |
| S Add tags                                                                         |   |
| Add notes                                                                          |   |
| Add images                                                                         |   |
| Ask us about this transaction                                                      |   |
| Sugar River Bank - Sarah Checking<br>XFER TO NOW 0001 MOBILE APP UPGRADE 408210163 |   |