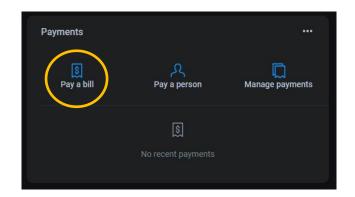

### <u>Pay a bill</u>

• From the Payments card, click Pay a bill\*

- Select your Payee
- To make a payment to more than one payee, select the "Multiple" tab

|                                                         | Pay    |          |           |
|---------------------------------------------------------|--------|----------|-----------|
|                                                         | Single | Multiple |           |
| Q Search payees                                         |        |          | <b>\$</b> |
| <b>Cell Phone</b> x9987<br>Electronic, Last paid: Never |        |          |           |
| <b>Dish</b> x3123<br>Check, Last paid: Never            |        |          |           |
| + Add another bill                                      |        |          |           |