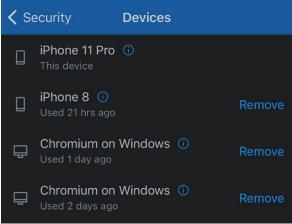

# **Remove Device Access**

Menu  $\rightarrow$  Your Name  $\rightarrow$  Settings  $\rightarrow$  Security  $\rightarrow$  Recently Used Devices  $\rightarrow$  Remove