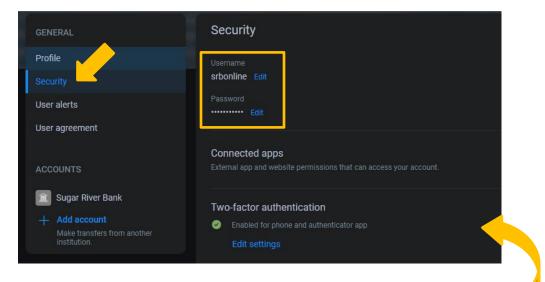

# Change User Name, Password, Passcode, Face/Touch ID

Manage 2-step verification & Recently used devices (see below)

Menu  $\rightarrow$  Your Name  $\rightarrow$  Settings  $\rightarrow$  Security

# Change Phone Number for Two-factor Authentication (Security Code)

Menu  $\rightarrow$  Your Name  $\rightarrow$  Settings $\rightarrow$  Security  $\rightarrow$  2-step verification

# Change User Name or Password

Click your Picture  $\rightarrow$  Settings  $\rightarrow$  Security  $\rightarrow$  Edit

# Change Phone Number for Two-factor Authentication(Security Code)

Click your Picture  $\rightarrow$  Settings  $\rightarrow$  Security  $\rightarrow$  Two-factor authentication  $\rightarrow$  Edit settings