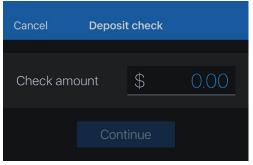

# **Mobile Deposit**

Deposit a check right from your phone or tablet using the DEPOSIT *Quick Access OR* the Deposit Checks menu option.

Tap Deposit if accessing via Quick Access

Enter the check amount (Quick Access)

### BOTH OPTIONS WILL BRING YOU TO THE FOLLOWING STEPS

- Tap to take a picture of the front of the check, Continue
- Tap to take a picture of the back, Continue
- Choose the deposit account
- Click Submit