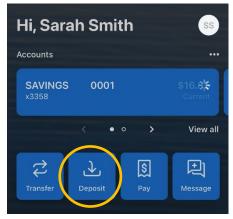

# **Mobile Deposit**

Deposit a check right from your phone or tablet using the DEPOSIT *Quick Access OR* the Deposit Checks menu option.

Tap Deposit if accessing via Quick Access

Enter the check amount (Quick Access)

Tap Deposit checks via Main Menu

Tap **Deposit a check** or you may use this option to enroll another account in mobile deposit