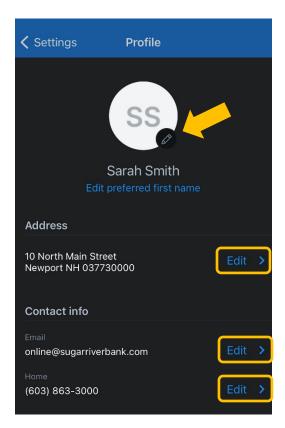

# **Change Photo, Email, Phone Number**

Menu  $\rightarrow$  Your Name  $\rightarrow$  Settings  $\rightarrow$  Tap your Name  $\rightarrow$  Tap the pencil next to the image to add a photo, or  $\rightarrow$  Tap *Edit* to update your email, address or phone number with Sugar River Bank

# Change Photo, Email, Phone Number

Click Main Menu  $\rightarrow$  your Picture  $\rightarrow$  Settings  $\rightarrow$  Profile  $\rightarrow$  Select the pencil next to the image to add a photo. Click *Edit* to update preferred first name, address, email, & phone.