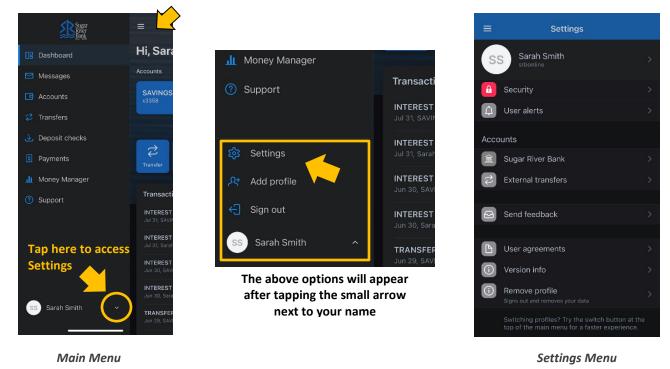

# **Switching Profiles**

Multiple profiles can be setup if you have more than one login ID, or if more than one user shares a device.

- Tap the **Menu** button = (located in the upper left corner of most screens of the app)
- Tap your name/profile picture located at the bottom of the menu and then the Switch Users button
- Add or select a profile

Tap here to show *Settings*, *Switch* users, & *Sign out* 

# **SRB Mobile - Settings Quick Reference**

The Menu button ( $\equiv$ ) is located in the upper left corner of most screens. The Menu will slide out from the left and provides access to Profile Switching, Settings, and many of the same features accessed from the Dashboard cards.

# **SRB Online – Settings Quick Reference**

Click your Profile Picture in the upper right of the screen to access Online Banking Settings.