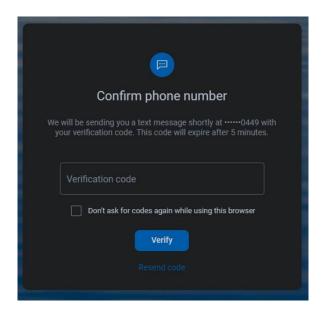

 Enter the verification code sent to the phonenumber provided and click Verify \*

| <b>P</b>                                                                                                                              |  |
|---------------------------------------------------------------------------------------------------------------------------------------|--|
| Confirm phone number                                                                                                                  |  |
| We will be sending you a text message shortly<br>at ••••••0449 with your verification code. This<br>code will expire after 5 minutes. |  |
| Verification code                                                                                                                     |  |
| Verify<br>Resend code                                                                                                                 |  |
|                                                                                                                                       |  |